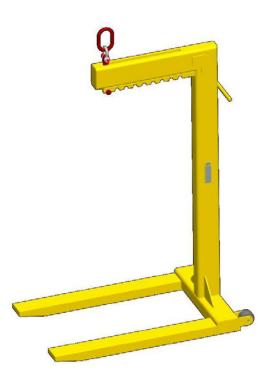

## ADJUSTABLE WHEELED PALLET LIFTERS

- Manufactured to exceed all ASME B30.20 and OSHA regulations.
- · Painted safety yellow for increased visibility.
- ALL material handling equipment proof loaded and shipped with certification paperwork.
- Durable construction ideally suited to jobsite or warehouse use.
- Made in U.S.A.
- · Custom designs available call for engineering.

\* Call for specifications on larger sizes and capacities

- · Converts crane or hoist into aerial forklift.
- · Multiple Lift Bale adjustments.
- \*\* FOR A LEVEL LIFT, THE CENTER LIFTING BAIL MUST BE OVER THE LOADS CENTER OF GRAVITY