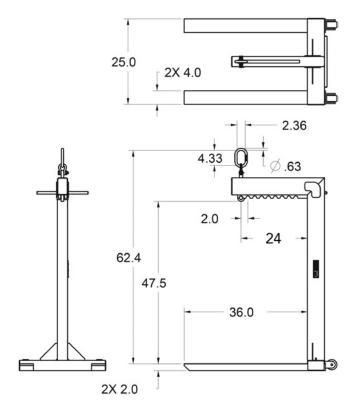

Prop 65 – See Page 100

| Working Load<br>Limit<br>in Pounds* | Part<br>Number | Weight<br>in Pounds |
|-------------------------------------|----------------|---------------------|
| 4,000                               | 14998          | 330                 |

\* Call for specifications on larger sizes and capacities

- · Converts crane or hoist into aerial forklift.
- · Multiple Lift Bale adjustments.
- \*\* FOR A LEVEL LIFT, THE CENTER LIFTING BAIL MUST BE OVER THE LOADS CENTER OF GRAVITY