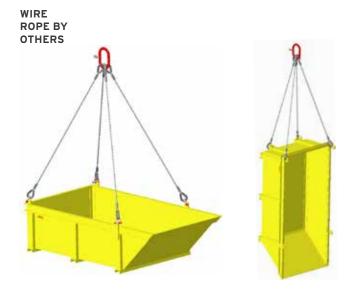

## MATERIAL BASKETS

Fixed Side and Sloped End Material Baskets

MACHINING & WELDING

## • Manufactured to exceed all ASME B30.20 and OSHA regulations.

- Painted safety yellow for resistance to corrosion.
- **ALL** material baskets shipped with proof load certification paperwork.
- Durable construction ideally suited to jobsite or warehouse use.

- Made in U.S.A.
- Custom designs available call for engineering.
  NOT FOR PERSONNEL LIFTING.
- Not water tight

| Capacity<br>in Pounds* | Part<br>Number | A   | В  | С  | D  | Weight | E  |
|------------------------|----------------|-----|----|----|----|--------|----|
| 6,000                  | 23963          | 96  | 72 | 48 | 24 | 1,210  | 67 |
| 6,000                  | 23669          | 120 | 96 | 48 | 24 | 1,500  | 91 |