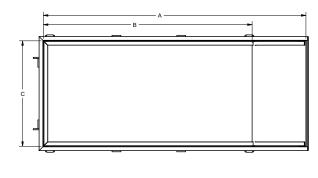

- Made in U.S.A.
- Custom designs available call for engineering.
  NOT FOR PERSONNEL LIFTING.
- Not water tight

| Capacity<br>in Pounds* | Part<br>Number | A   | В  | С  | D  | Weight | E  |
|------------------------|----------------|-----|----|----|----|--------|----|
| 6,000                  | 23963          | 96  | 72 | 48 | 24 | 1,210  | 67 |
| 6,000                  | 23669          | 120 | 96 | 48 | 24 | 1,500  | 91 |