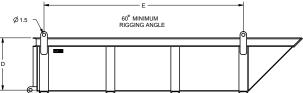

- Made in U.S.A.
- Custom designs available call for engineering.
  NOT FOR PERSONNEL LIFTING.
- Not water tight

| Capacity<br>in Pounds* | Part<br>Number | A   | В  | С  | D  | Weight | E  |
|------------------------|----------------|-----|----|----|----|--------|----|
| 6,000                  | 23963          | 96  | 72 | 48 | 24 | 1,210  | 67 |
| 6,000                  | 23669          | 120 | 96 | 48 | 24 | 1,500  | 91 |