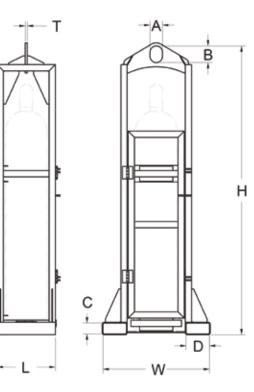

| Part<br>No. | Working Load<br>Limit | Tank<br>Capacity | A | В | С    | D    | т   | L    | w    | н    | WEIGHT |
|-------------|-----------------------|------------------|---|---|------|------|-----|------|------|------|--------|
| 20199       | 500                   | 1                | 3 | 4 | 2.62 | 5.62 | 0.5 | 14   | 26   | 70   | 150    |
| 16307       | 750                   | 2                | 3 | 4 | 3    | 6    | 0.5 | 29.5 | 26   | 64.5 | 300    |
| 17324       | 1500                  | 4                | 3 | 4 | 5    | 9    | 0.5 | 31   | 30.5 | 65   | 525    |
| *25694      | 500                   | 1                | 3 | 4 | NA   | NA   | 0.5 | 21.5 | 25.8 | 68   | 115    |

Call for specifications on larger sizes and capacities. \*Part No. 25694 with wheels and top lift, no fork pockets.