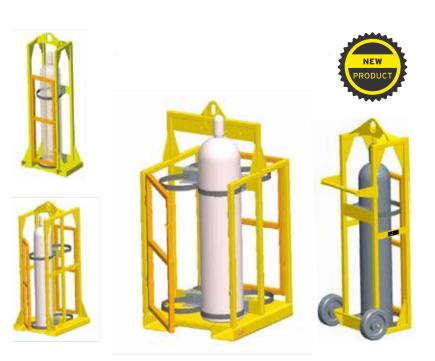

## **BOTTLE LIFTERS**

Single, Dual, Quad, Hand Cart

- Manufactured to exceed all ASME B30.20 and OSHA regulations.
- · Painted safety yellow for increased visibility.
- **ALL** Bottle Lifters proof loaded and shipped with certification paperwork.
- Durable construction ideally suited to jobsite or warehouse use.

- Made in U.S.A..
- Custom designs available call for engineering.
- ALL lifting equipment individually proof loaded per OSHA requirements.

- Adjustable straps to hold tanks
- Max bottle diameter = 10"Max bottle height = 60"